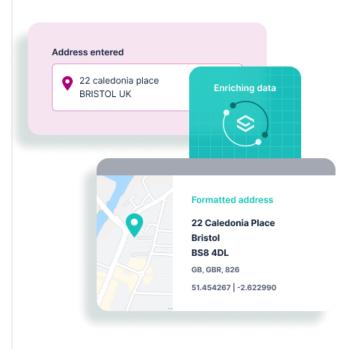

#### **Address Verification**

Parses, matches, formats, transliterates and enriches address records for every country and territory in the world through a single API.

## **Geocoding & Reverse Geocoding**

Append latitude and longitude coordinates to verified addresses, enriching location datasets with geospatial information. Identify locations nearest to a latitude and coordinate