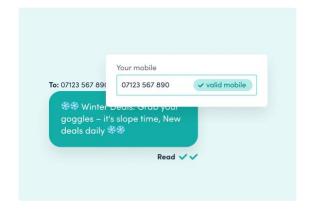

#### **Phone Validation**

Validate mobile and landline phone numbers in real-time, ensuring they can send and receive calls or texts