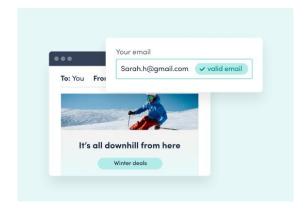

#### **Email Validation**

Validate email address in realtime as they are being entered or in large batches, ensuring the mailboxes are genuine and can receive mail