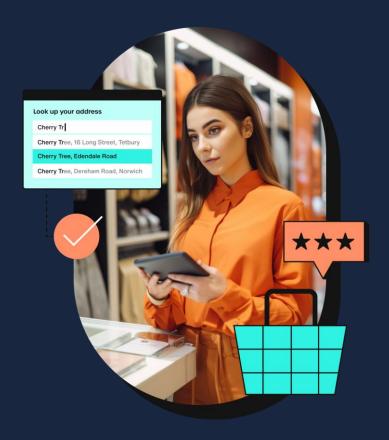

## **Powerful Global Address Capture & Verification**

## **Address Capture**

Type-ahead predictive address capture suggests an accurate address in as few as 3 keystrokes through hyper responsive APIs

#### **Address Verification**

Parses, matches, formats, transliterates and enriches address records for every country and territory in the world through a single API.