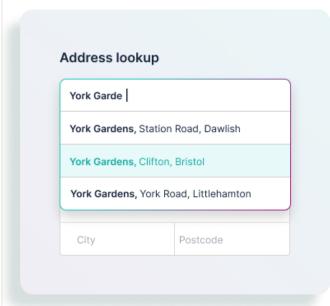

## **Address Capture**

Type-ahead predictive address capture suggests an accurate address in as few as 3 keystrokes through hyper responsive APIs